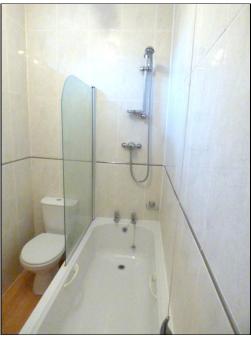

#### **BATHROOM**

Fully tiled with laminate flooring and white suite comprising low level w.c., pedestal wash hand basin and panelled bath with shower over. Chrome heated towel rail.

BEDROOM 2 (10'10" x 8'6") With fitted carpet and window to side aspect.