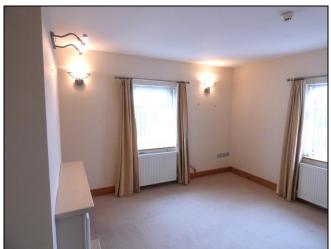

### LOUNGE (14'1" x 13'7")

Having windows to side and front aspects (both with open views) the main feature of the room being a modern integral raised electric fire. Modern furnishings and fitted carpet. T.v. aerial point and integral sky.

BEDROOM 1 4.12m x 3.59m (13'6" x 9'10")

Window to front aspect with built in wardrobes. Fitted carpet.

#### **BATHROOM**

Fully tiled with laminate flooring and white suite comprising low level w.c., pedestal wash hand basin and panelled bath with shower over. Chrome heated towel rail.

BEDROOM 2 (10'10" x 8'6") With fitted carpet and window to side aspect.