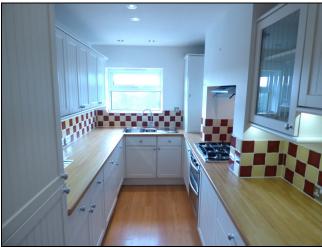

# <u>KITCHEN</u> (13'11" x 7'7")

Fully fitted with good range of eye and base level units finished in white with beech effect laminated roll edge worktop. Fitted with complete range of integral appliances; washing dryer, fridge, freezer and double electric oven in stainless steel finish with matching 5 ring gas hob above and stainless steel finish extraction canopy. Laminate flooring.