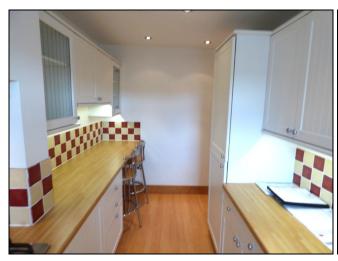

# <u>KITCHEN</u> (13'11" x 7'7")

Fully fitted with good range of eye and base level units finished in white with beech effect laminated roll edge worktop. Fitted with complete range of integral appliances; washing dryer, fridge, freezer and double electric oven in stainless steel finish with matching 5 ring gas hob above and stainless steel finish extraction canopy. Laminate flooring.