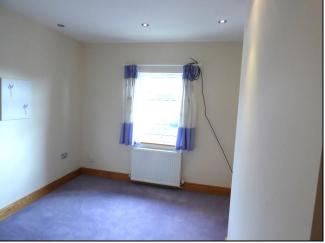

### LOUNGE (14'1" x 13'7")

Having windows to side and front aspects (both with open views) the main feature of the room being a modern integral raised electric fire. Modern furnishings and fitted carpet. T.v. aerial point and integral sky.